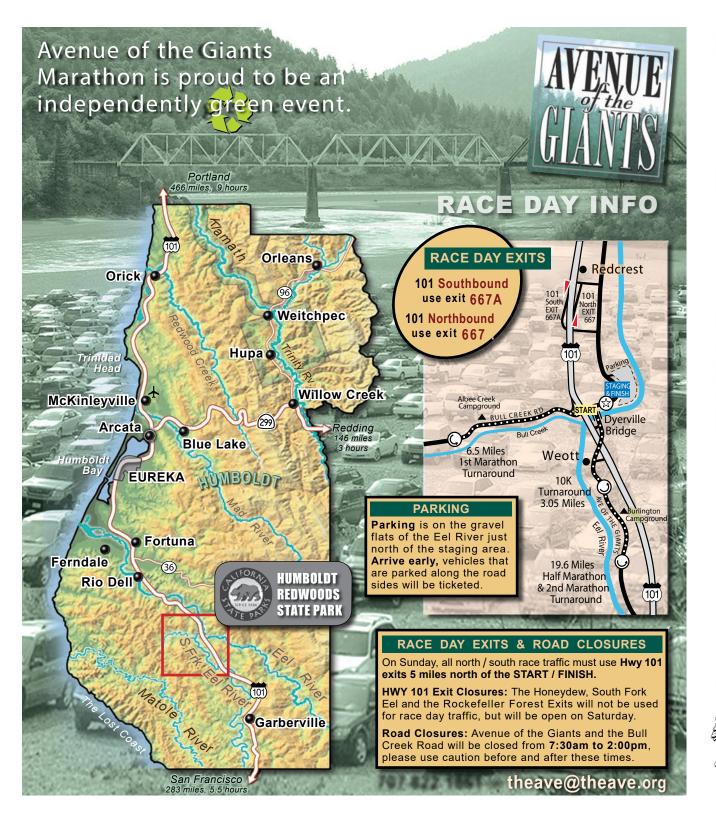

### The Course

Staged on "The Avenue of the Giants" in Humboldt Redwoods State Park, located in rural northern California. Course is on a paved road that winds through giant redwoods, it is certified and sanctioned by USAT&F (United States of America Track & Field). Marathon is a qualifying event for the Boston Marathon. www.signmeup.com/Upload/files/UP321 Avenue Course Map.pdf

### **Aid Stations**

Aid stations and porta potties will be placed approximately every 2 or 3 miles from the staging area. Aid stations will have water and a sports drink, fruit and radio contact with medical personnel/vehicles. Porta potties will be at the staging area as well.